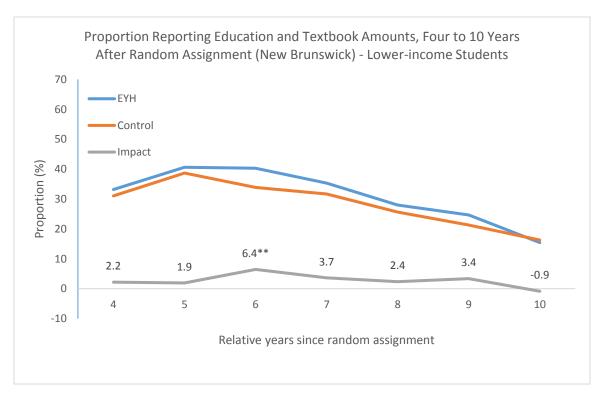

qco.ca

## Cite this publication in the following format:

Hui, T. S. and Ford, R. (2018). *Education and Labour Market Impacts from the Future to Discover Project: Appendix*. Toronto: Higher Education Quality Council of Ontario.



The opinions expressed in this research document are those of the authors and do not necessarily represent the views or official policies of the Higher Education Quality Council of Ontario or other agencies or organizations that may have provided support, financial or otherwise, for this project. © Queens Printer for Ontario, 2018

## **Appendix A: Subgroup Impacts of Explore Your Horizons in New Brunswick from Tax Records**

**Long-term Impacts on Education Tax Credits** 

**Reported Tuition Fees Paid** 







### **Reported Education and Textbook Amounts**







#### Claimed educational tax credits







#### Long-term Impacts on Employment and Income

#### **Receipt of Employment Earnings**







## **Employment Earnings**







#### **Receipt of Self-employment Earnings**







## Before-tax Income







#### **Long-term Impacts on Benefit Receipt**

#### Receipt of Employment Insurance Benefits







#### **Amount of Employment Insurance Benefits**







#### **Receipt of Social Assistance Benefits**







#### **Amount of Social Assistance Benefits**







## **Appendix B: Subgroup Impacts of Learning Accounts in New Brunswick from Tax Records**

**Long-term Impacts on Education Tax Credits** 

**Reported Tuition Fees Paid** 





#### **Reported Education and Textbook Amounts**





#### **Claimed Educational Tax Credits**