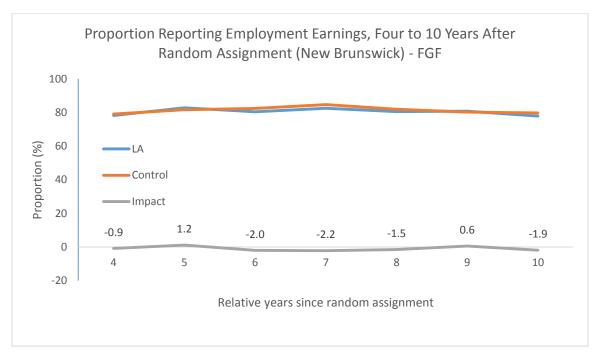

Income

#### **Receipt of Employment Earnings**







## **Employment Earnings**







#### **Receipt of Self-employment Earnings**







## Before-tax Income







#### **Long-term Impacts on Benefit Receipt**

#### Receipt of Employment Insurance Benefits







#### **Amount of Employment Insurance Benefits**







#### **Receipt of Social Assistance Benefits**







#### **Amount of Social Assistance Benefits**







## **Appendix B: Subgroup Impacts of Learning Accounts in New Brunswick from Tax Records**

**Long-term Impacts on Education Tax Credits** 

**Reported Tuition Fees Paid** 





#### **Reported Education and Textbook Amounts**





#### **Claimed Educational Tax Credits**





#### Long-term Impacts on Employment and Income

#### **Receipt of Employment Earnings**





#### **Employment Earnings**





#### **Receipt of Self-employment Earnings**





#### **Before-tax Income**





### **Long-term Impacts on Benefit Receipt**

#### **Receipt of Employment Insurance Benefits**





#### **Amount of Employment Insurance Benefits**





### Receipt of Social Assistance Benefits





## **Amount of Social Assistance Benefits**





## **Appendix C: Subgroup Impacts of EYH+LA in New Brunswick from Tax Records**

**Long-term Impacts on Education Tax Credits** 

**Reported Tuition Fees Paid** 





#### **Reported Education and Textbook Amounts**





#### **Claimed Educational Tax Credits**





#### Long-term Impacts on Employment and Income

#### **Receipt of Employment Earnings**





#### **Employment Earnings**





## **Receipt of Self-employment Ea