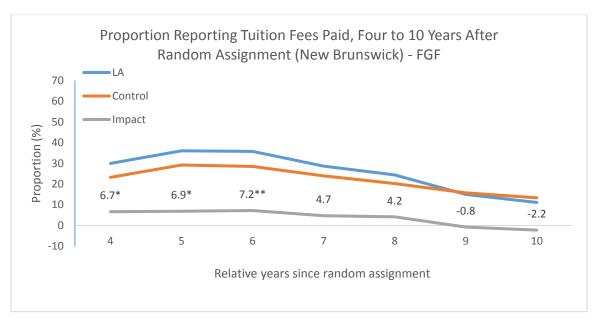

## **Appendix B: Subgroup Impacts of Learning Accounts in New Brunswick from Tax Records**

**Long-term Impacts on Education Tax Credits** 

**Reported Tuition Fees Paid** 