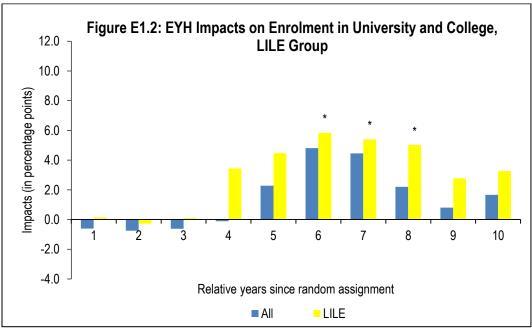

# **Appendix E: Subgroup Impacts of Explore Your Horizons in New Brunswick from Education Data**

**Enrolment in University and College** 

**Enrolment in University** 