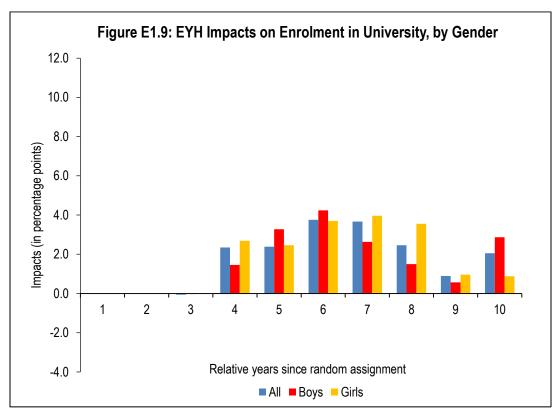

# **Appendix E: Subgroup Impacts of Explore Your Horizons in New Brunswick from Education Data**

**Enrolment in University and College** 

**Enrolment in University** 