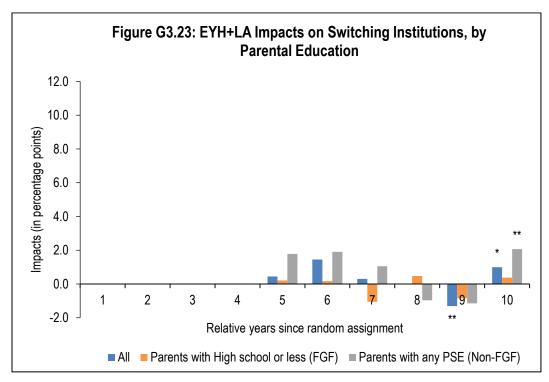

**Enrolment in University** 











## **Enrolment in College**











Continuing Studies in University or College











## Switching Institutions (University or College)











# **Appendix F: Subgroup Impacts of Learning Accounts in New Brunswick from Education Data**

**Enrolment in University and College** 











### **Enrolment in University**









### **Enrolment in College**











### **Continuing Studies**











### **Switching Institutions**











# **Appendix G: Subgroup Impacts of EYH+LA in New Brunswick** from Education Data

**Enrolment in University and College** 











### **Enrolment in University**











## **Enrolment in College**











### **Continuing Studies**











### **Switching Institutions**