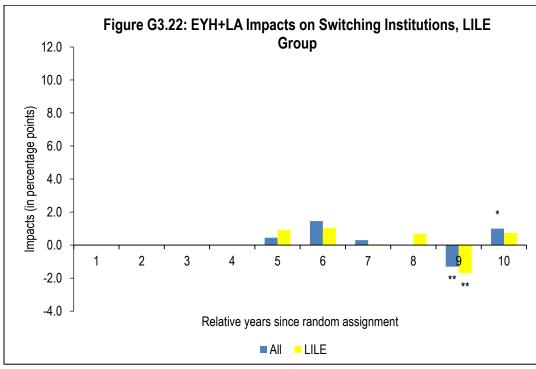

**Enrolment in University** 











## **Enrolment in College**











Continuing Studies in University or College











## Switching Institutions (University or College)











# **Appendix F: Subgroup Impacts of Learning Accounts in New Brunswick from Education Data**

**Enrolment in University and College** 











### **Enrolment in University**









### **Enrolment in College**











### **Continuing Studies**











### **Switching Institutions**











# **Appendix G: Subgroup Impacts of EYH+LA in New Brunswick** from Education Data

**Enrolment in University and College** 











### **Enrolment in University**











## **Enrolment in College**











### **Continuing Studies**











### **Switching Institutions**