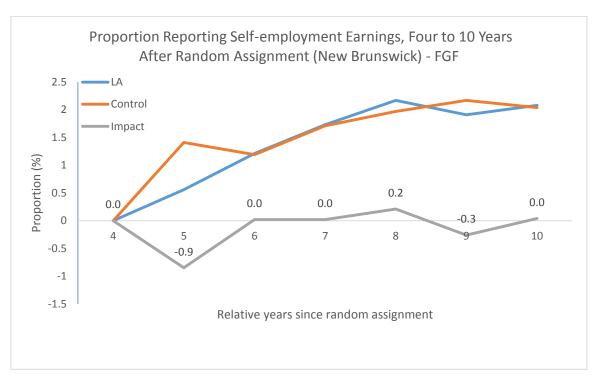

#### **Receipt of Self-employment Earnings**







## Before-tax Income







#### **Long-term Impacts on Benefit Receipt**

#### Receipt of Employment Insurance Benefits







#### **Amount of Employment Insurance Benefits**







#### **Receipt of Social Assistance Benefits**







#### **Amount of Social Assistance Benefits**







## **Appendix B: Subgroup Impacts of Learning Accounts in New Brunswick from Tax Records**

**Long-term Impacts on Education Tax Credits** 

**Reported Tuition Fees Paid** 





#### **Reported Education and Textbook Amounts**





#### **Claimed Educational Tax Credits**





#### Long-term Impacts on Employment and Income

#### **Receipt of Employment Earnings**





#### **Employment Earnings**





#### **Receipt of Self-employment Earnings**





#### **Before-tax Income**





### **Long-term Impacts on Benefit Receipt**

#### **Receipt of Employment Insurance Benefits**





#### **Amount of Employment Insurance Benefits**





### Receipt of Social Assistance Benefits





## **Amount of Social Assistance Benefits**





## **Appendix C: Subgroup Impacts of EYH+LA in New Brunswick from Tax Records**

**Long-term Impacts on Education Tax Credits** 

**Reported Tuition Fees Paid** 





#### **Reported Education and Textbook Amounts**





#### **Claimed Educational Tax Credits**





#### Long-term Impacts on Employment and Income

#### **Receipt of Employment Earnings**





#### **Employment Earnings**





## **Receipt of Self-employment Earnings**





## Before-tax Income





#### **Long-term Impacts on Benefit Receipt*