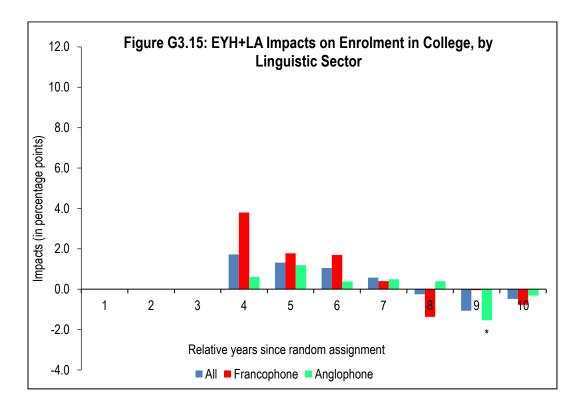

unswick from Education Data**

**Enrolment in University and College** 











**Enrolment in University** 











## **Enrolment in College**











Continuing Studies in University or College











## Switching Institutions (University or College)











# **Appendix F: Subgroup Impacts of Learning Accounts in New Brunswick from Education Data**

**Enrolment in University and College** 











### **Enrolment in University**









### **Enrolment in College**











### **Continuing Studies**











### **Switching Institutions**











# **Appendix G: Subgroup Impacts of EYH+LA in New Brunswick** from Education Data

**Enrolment in University and College** 











### **Enrolment in University**











## **Enrolment in College**











### **Continuing Studies**











### **Switching Institutions**