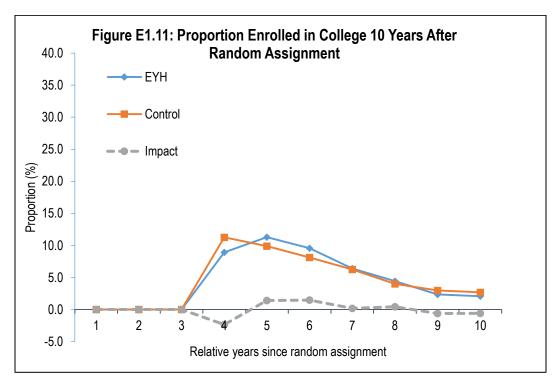

# **Appendix E: Subgroup Impacts of Explore Your Horizons in New Brunswick from Education Data**

**Enrolment in University and College** 

**Enrolment in University** 