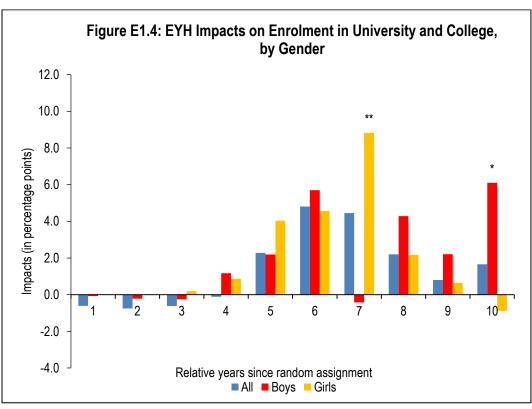

# **Appendix E: Subgroup Impacts of Explore Your Horizons in New Brunswick from Education Data**

**Enrolment in University and College** 

**Enrolment in University** 