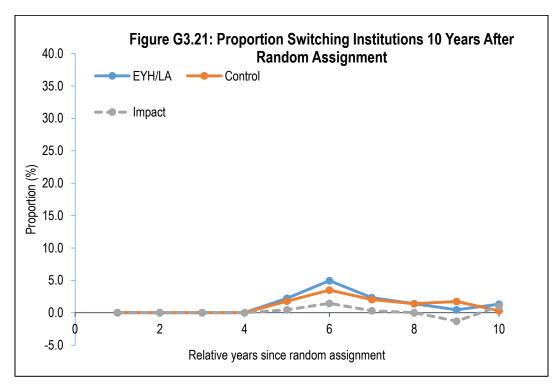

**Enrolment in University** 











## **Enrolment in College**











Continuing Studies in University or College











## Switching Institutions (University or College)











# **Appendix F: Subgroup Impacts of Learning Accounts in New Brunswick from Education Data**

**Enrolment in University and College** 











### **Enrolment in University**









### **Enrolment in College**











### **Continuing Studies**











### **Switching Institutions**











# **Appendix G: Subgroup Impacts of EYH+LA in New Brunswick** from Education Data

**Enrolment in University and College** 











### **Enrolment in University**











## **Enrolment in College**











### **Continuing Studies**











### **Switching Institutions**