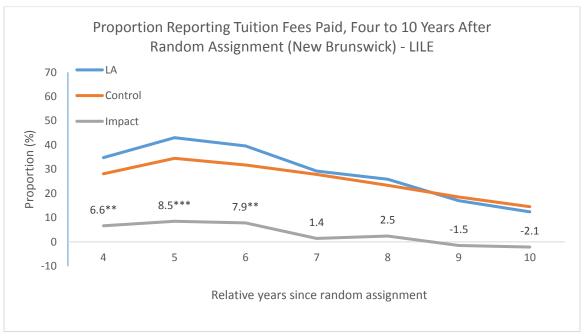

## **Appendix B: Subgroup Impacts of Learning Accounts in New Brunswick from Tax Records**

**Long-term Impacts on Education Tax Credits** 

**Reported Tuition Fees Paid** 