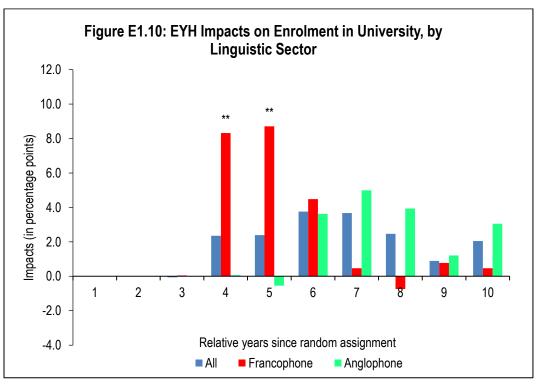

# **Appendix E: Subgroup Impacts of Explore Your Horizons in New Brunswick from Education Data**

**Enrolment in University and College** 

**Enrolment in University** 