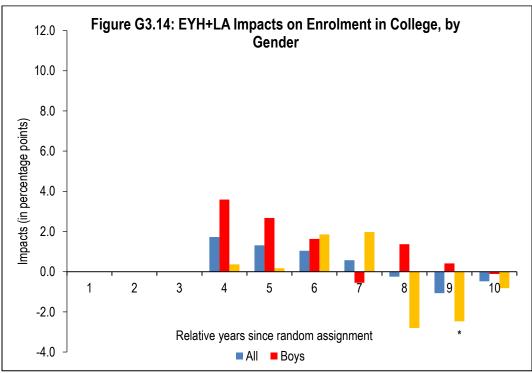

Brunswick from Education Data**

**Enrolment in University and College** 











**Enrolment in University** 











## **Enrolment in College**











Continuing Studies in University or College











## Switching Institutions (University or College)











# **Appendix F: Subgroup Impacts of Learning Accounts in New Brunswick from Education Data**

**Enrolment in University and College** 











### **Enrolment in University**









### **Enrolment in College**











### **Continuing Studies**











### **Switching Institutions**











# **Appendix G: Subgroup Impacts of EYH+LA in New Brunswick** from Education Data

**Enrolment in University and College** 











### **Enrolment in University**











## **Enrolment in College**











### **Continuing Studies**











### **Switching Institutions**