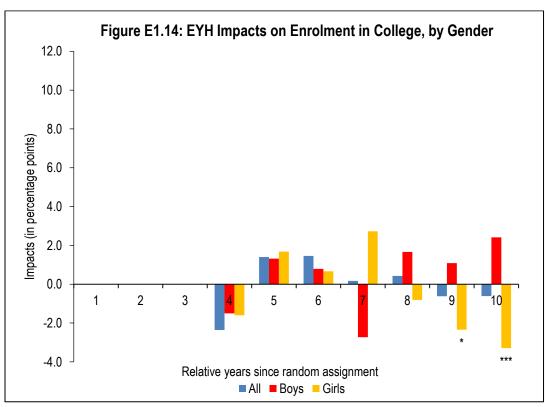

*Reported Education and Textbook Amounts**









#### **Claimed Educational Tax Credits**









#### Long-term Impacts on Employment and Income

## **Receipt of Employment Earnings**









## **Employment Earnings**









## **Receipt of Self-employment Earnings**









## Before-tax Income









#### **Long-term Impacts on Benefit Receipt**

## Receipt of Employment Insurance Benefits









## **Amount of Employment Insurance Benefits**









## Receipt of Social Assistance Benefits









## **Amount of Social Assistance Benefits**









# **Appendix E: Subgroup Impacts of Explore Your Horizons in New Brunswick from Education Data**

**Enrolment in University and College** 











**Enrolment in University** 











## **Enrolment in College**











Continuing Studies in University or College











## Switching Institutions (University or College)











# **Appendix F: Subgroup Impacts of Learning Accounts in New Brunswick from Education Data**

**Enrolment in University and College** 











### **Enrolment in University**









### **Enrolment in College**











### **Continuing Studies**











### **Switching Institutions**











# **Appendix G: Subgroup Impacts of EYH+LA in New Brunswick** from Education Data

**Enrolment in University and College** 











### **Enrolment in University**











## **Enrolment in College**











### **Continuing Studies**











### **Switching Institutions**