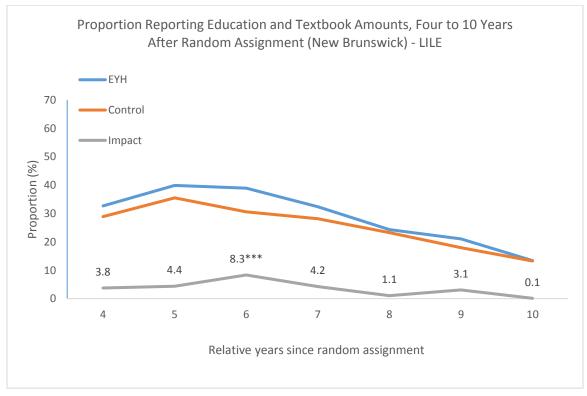

ca

## Cite this publication in the following format:

Hui, T. S. and Ford, R. (2018). *Education and Labour Market Impacts from the Future to Discover Project: Appendix*. Toronto: Higher Education Quality Council of Ontario.



The opinions expressed in this research document are those of the authors and do not necessarily represent the views or official policies of the Higher Education Quality Council of Ontario or other agencies or organizations that may have provided support, financial or otherwise, for this project. © Queens Printer for Ontario, 2018

## **Appendix A: Subgroup Impacts of Explore Your Horizons in New Brunswick from Tax Records**

**Long-term Impacts on Education Tax Credits** 

**Reported Tuition Fees Paid** 







### **Reported Education and Textbook Amounts**







#### Claimed educational tax credits







#### Long-term Impacts on Employment and Income

#### **Receipt of Employment Earnings**







## **Employment Earnings**







#### **Receipt of Self-employment Earnings**







## Before-tax Income







#### **Long-term Impacts on Benefit Receipt**

#### Receipt of Employment Insurance Benefits







#### **Amount of Employment Insurance Benefits**







#### **Receipt of Social Assistance Benefits**







#### **Amount of Social Assistance Benefits**







## **Appendix B: Subgroup Impacts of Learning Accounts in New Brunswick from Tax Records**

**Long-term Impacts on Education Tax Credits** 

**Reported Tuition Fees Paid** 





#### **Reported Education and Textbook Amounts**





#### **Claimed Educational Tax Credits**





###