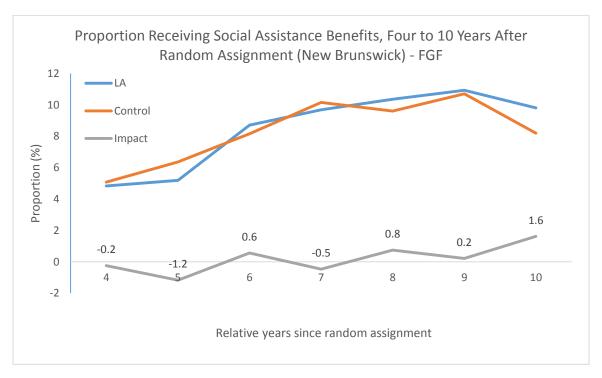

#### **Receipt of Social Assistance Benefits**







#### **Amount of Social Assistance Benefits**







## **Appendix B: Subgroup Impacts of Learning Accounts in New Brunswick from Tax Records**

**Long-term Impacts on Education Tax Credits** 

**Reported Tuition Fees Paid** 





#### **Reported Education and Textbook Amounts**





#### **Claimed Educational Tax Credits**





#### Long-term Impacts on Employment and Income

#### **Receipt of Employment Earnings**





#### **Employment Earnings**





#### **Receipt of Self-employment Earnings**





#### **Before-tax Income**





### **Long-term Impacts on Benefit Receipt**

#### **Receipt of Employment Insurance Benefits**





#### **Amount of Employment Insurance Benefits**





### Receipt of Social Assistance Benefits





## **Amount of Social Assistance Benefits**





## **Appendix C: Subgroup Impacts of EYH+LA in New Brunswick from Tax Records**

**Long-term Impacts on Education Tax Credits** 

**Reported Tuition Fees Paid** 





#### **Reported Education and Textbook Amounts**





#### **Claimed Educational Tax Credits**





#### Long-term Impacts on Employment and Income

#### **Receipt of Employment Earnings**





#### **Employment Earnings**





## **Receipt of Self-employment Earnings**





## Before-tax Income





#### **Long-term Impacts on Benefit Receipt**

## Receipt of Employment Insurance Benefits





## **Amount of Employment Insurance Benefits**





## **Receipt of Social Assistance Benefits**





## **Amount of Social Assistance Benefits**





## **Appendix D: Subgroup Impac