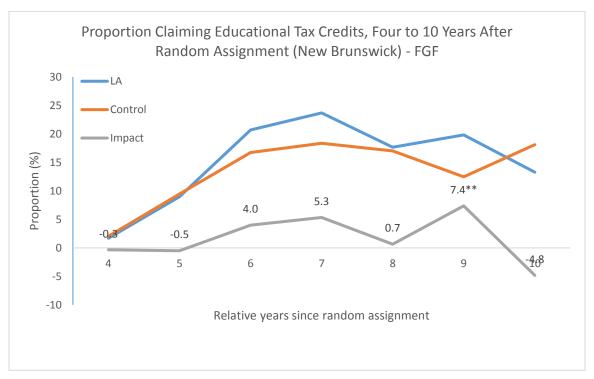

*







#### Claimed educational tax credits







#### Long-term Impacts on Employment and Income

#### **Receipt of Employment Earnings**







## **Employment Earnings**







#### **Receipt of Self-employment Earnings**







## Before-tax Income







#### **Long-term Impacts on Benefit Receipt**

#### Receipt of Employment Insurance Benefits







#### **Amount of Employment Insurance Benefits**







#### **Receipt of Social Assistance Benefits**







#### **Amount of Social Assistance Benefits**







## **Appendix B: Subgroup Impacts of Learning Accounts in New Brunswick from Tax Records**

**Long-term Impacts on Education Tax Credits** 

**Reported Tuition Fees Paid** 





#### **Reported Education and Textbook Amounts**





#### **Claimed Educational Tax Credits**





#### Long-term Impacts on Employment and Income

#### **Receipt of Employment Earnings**





#### **Employment Earnings**





#### **Receipt of Self-employment Earnings**





#### **Before-tax Income**





### **Long-term Impacts on Benefit Receipt**

#### **Receipt of Employment Insurance Benefits**





#### **Amount of Employment Insurance Benefits**





### Receipt of Social Assistance Benefits





## **Amount of Social Assistance Benefits**





## **Appendix C: Subgroup Impacts of EYH+LA in New Brunswick from Tax Records**

**Long-term Impacts on Education Tax Credits** 

**Reported Tuition Fees Paid** 





#### **Reported Education and Textbook Amounts**





#### **Claimed Educational Tax Credits**





#### Long-term Impacts on Employment and Income

#### **Receipt of E