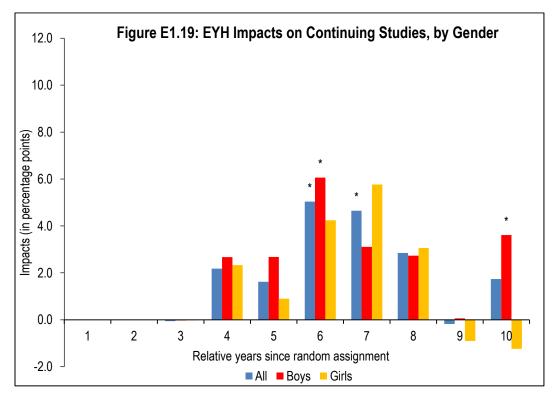

# **Claimed Educational Tax Credits**









#### Long-term Impacts on Employment and Income

## **Receipt of Employment Earnings**









## **Employment Earnings**









## **Receipt of Self-employment Earnings**









## Before-tax Income









#### **Long-term Impacts on Benefit Receipt**

## Receipt of Employment Insurance Benefits









## **Amount of Employment Insurance Benefits**









## Receipt of Social Assistance Benefits









## **Amount of Social Assistance Benefits**









# **Appendix E: Subgroup Impacts of Explore Your Horizons in New Brunswick from Education Data**

**Enrolment in University and College** 











**Enrolment in University** 











## **Enrolment in College**











Continuing Studies in University or College











## Switching Institutions (University or College)











# **Appendix F: Subgroup Impacts of Learning Accounts in New Brunswick from Education Data**

**Enrolment in University and College** 











### **Enrolment in University**









### **Enrolment in College**











### **Continuing Studies**











### **Switching Institutions**











# **Appendix G: Subgroup Impacts of EYH+LA in New Brunswick** from Education Data

**Enrolment in University and College** 











### **Enrolment in University**











## **Enrolment in College**











### **Continuing Studies**











### **Switching Institutions**