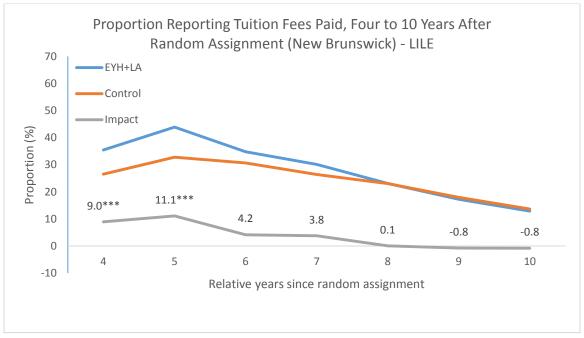

## **Appendix C: Subgroup Impacts of EYH+LA in New Brunswick from Tax Records**

**Long-term Impacts on Education Tax Credits** 

**Reported Tuition Fees Paid** 