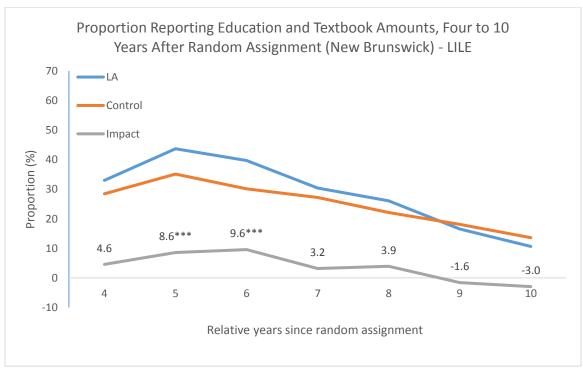

# **Reported Education and Textbook Amounts**







#### Claimed educational tax credits







#### Long-term Impacts on Employment and Income

#### **Receipt of Employment Earnings**







## **Employment Earnings**







#### **Receipt of Self-employment Earnings**







## Before-tax Income







#### **Long-term Impacts on Benefit Receipt**

#### Receipt of Employment Insurance Benefits







#### **Amount of Employment Insurance Benefits**







#### **Receipt of Social Assistance Benefits**







#### **Amount of Social Assistance Benefits**







## **Appendix B: Subgroup Impacts of Learning Accounts in New Brunswick from Tax Records**

**Long-term Impacts on Education Tax Credits** 

**Reported Tuition Fees Paid** 





#### **Reported Education and Textbook Amounts**





#### **Claimed Educational Tax Credits**





#### Long-term Impacts on Employment and Income

#### **Receipt of Employment Earnings**





#### **Employment Earnings**





#### **Receipt of Self-employment Earnings**





#### **Before-tax Income**





### **Long-term Impacts on Benefit Receipt**

#### **Receipt of Employment Insurance Benefits**





#### **Amount of Employment Insurance Benefits**





### Receipt of Social Assistance Benefits





## **Amount of Social Assistance Benefits**





## **Appendix C: Subgroup Impacts of EYH+LA in New Brunswick from Tax Records**

**Long-term Impacts on Education Tax Credits** 

**Reported Tuition Fees Paid** 





#### **Reported Education and Textbook Amounts**





#### **Claimed Educational Tax Credits**





#### Long-term Impacts o