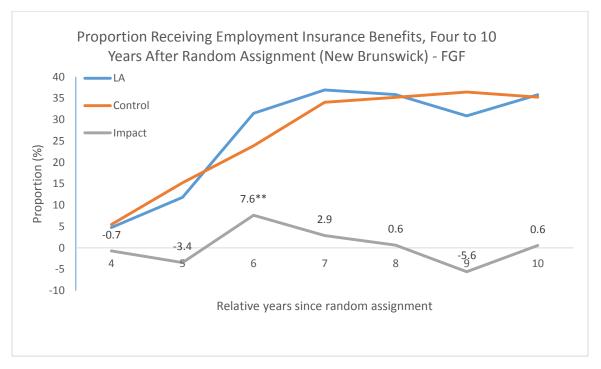

### Receipt of Employment Insurance Benefits







#### **Amount of Employment Insurance Benefits**







#### **Receipt of Social Assistance Benefits**







#### **Amount of Social Assistance Benefits**







## **Appendix B: Subgroup Impacts of Learning Accounts in New Brunswick from Tax Records**

**Long-term Impacts on Education Tax Credits** 

**Reported Tuition Fees Paid** 





#### **Reported Education and Textbook Amounts**





#### **Claimed Educational Tax Credits**





#### Long-term Impacts on Employment and Income

#### **Receipt of Employment Earnings**





#### **Employment Earnings**





#### **Receipt of Self-employment Earnings**





#### **Before-tax Income**





### **Long-term Impacts on Benefit Receipt**

#### **Receipt of Employment Insurance Benefits**





#### **Amount of Employment Insurance Benefits**





### Receipt of Social Assistance Benefits





## **Amount of Social Assistance Benefits**





## **Appendix C: Subgroup Impacts of EYH+LA in New Brunswick from Tax Records**

**Long-term Impacts on Education Tax Credits** 

**Reported Tuition Fees Paid** 





#### **Reported Education and Textbook Amounts**





#### **Claimed Educational Tax Credits**





#### Long-term Impacts on Employment and Income

#### **Receipt of Employment Earnings**





#### **Employment Earnings**





## **Receipt of Self-employment Earnings**





## Before-tax Income





#### **Long-term Impacts on Benefit Receipt**

## Receipt of Employment Insurance Benefits





## **Amount of Employment Insurance Benefits**





## **Receipt of Social Assist