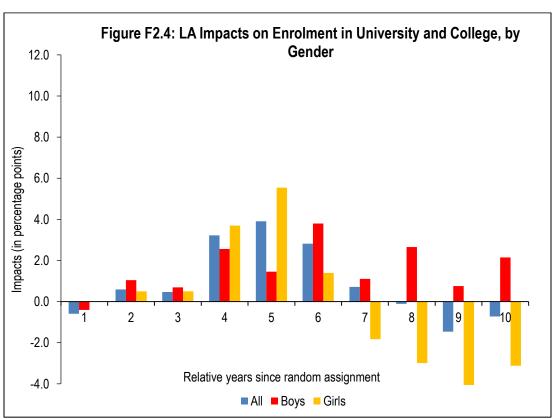

# **Appendix F: Subgroup Impacts of Learning Accounts in New Brunswick from Education Data**

**Enrolment in University and College** 