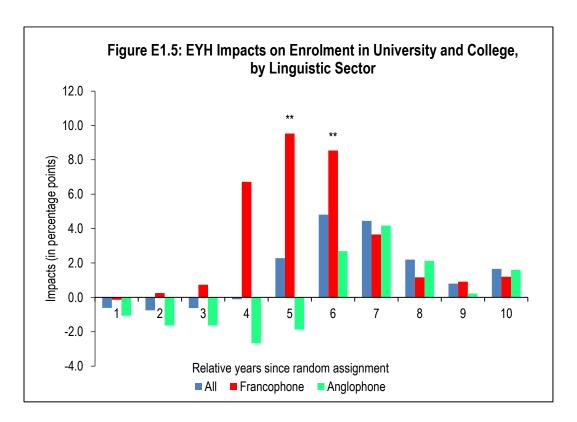

# **Appendix E: Subgroup Impacts of Explore Your Horizons in New Brunswick from Education Data**

**Enrolment in University and College** 

**Enrolment in University** 