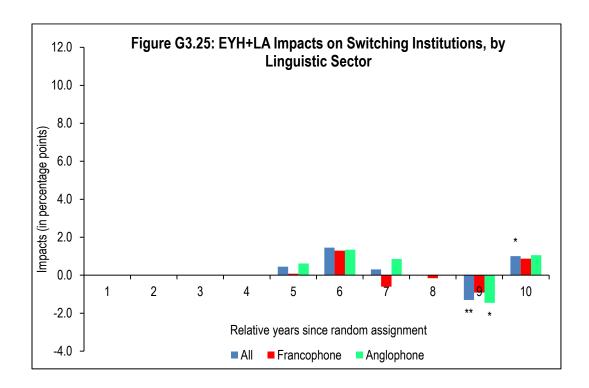

**Enrolment in University** 











## **Enrolment in College**











Continuing Studies in University or College











## Switching Institutions (University or College)











# **Appendix F: Subgroup Impacts of Learning Accounts in New Brunswick from Education Data**

**Enrolment in University and College** 











### **Enrolment in University**









### **Enrolment in College**











### **Continuing Studies**











### **Switching Institutions**











# **Appendix G: Subgroup Impacts of EYH+LA in New Brunswick** from Education Data

**Enrolment in University and College** 











### **Enrolment in University**











## **Enrolment in College**











### **Continuing Studies**











### **Switching Institutions**