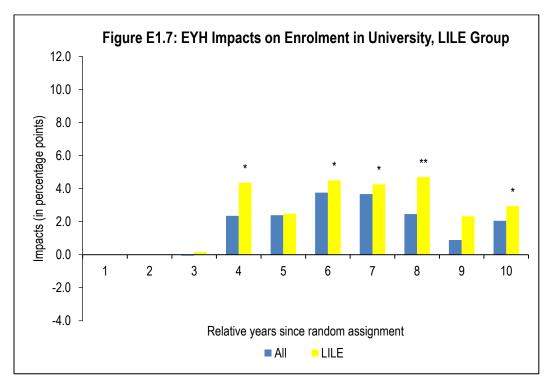

# **Appendix E: Subgroup Impacts of Explore Your Horizons in New Brunswick from Education Data**

**Enrolment in University and College** 

**Enrolment in University** 