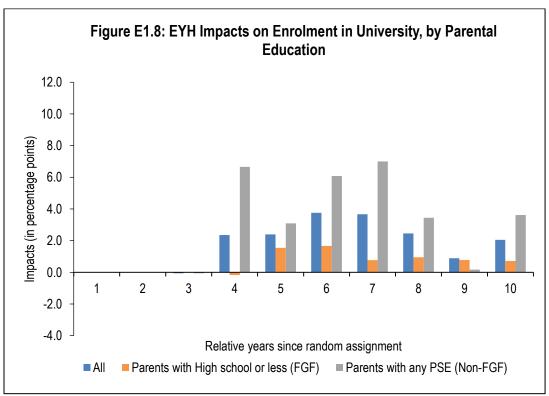

# **Appendix E: Subgroup Impacts of Explore Your Horizons in New Brunswick from Education Data**

**Enrolment in University and College** 

**Enrolment in University** 