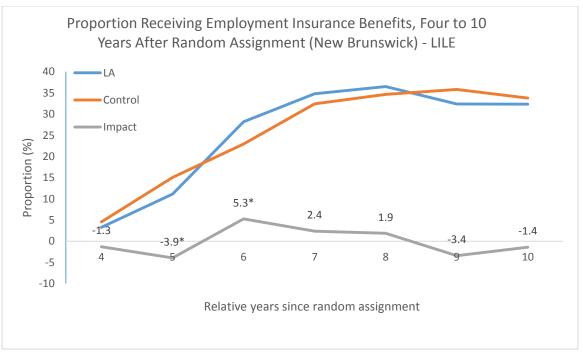

# Receipt of Employment Insurance Benefits







#### **Amount of Employment Insurance Benefits**







#### **Receipt of Social Assistance Benefits**







#### **Amount of Social Assistance Benefits**







## **Appendix B: Subgroup Impacts of Learning Accounts in New Brunswick from Tax Records**

**Long-term Impacts on Education Tax Credits** 

**Reported Tuition Fees Paid** 





#### **Reported Education and Textbook Amounts**





#### **Claimed Educational Tax Credits**





#### Long-term Impacts on Employment and Income

#### **Receipt of Employment Earnings**





#### **Employment Earnings**





#### **Receipt of Self-employment Earnings**





#### **Before-tax Income**





### **Long-term Impacts on Benefit Receipt**

#### **Receipt of Employment Insurance Benefits**





#### **Amount of Employment Insurance Benefits**





### Receipt of Social Assistance Benefits





## **Amount of Social Assistance Benefits**





## **Appendix C: Subgroup Impacts of EYH+LA in New Brunswick from Tax Records**

**Long-term Impacts on Education Tax Credits** 

**Reported Tuition Fees Paid** 





#### **Reported Education and Textbook Amounts**





#### **Claimed Educational Tax Credits**





#### Long-term Impacts on Employment and Income

#### **Receipt of Employment Earnings**





#### **Employment Earnings**





## **Receipt of Self-employment Earnings**





## Before-tax Income





#### **Long-term Impacts on Benefit Receipt**

## Receipt of Employment Insurance Benefits





## **Amount of Employment Insurance Benefits**





## **Receipt of Social Assistan