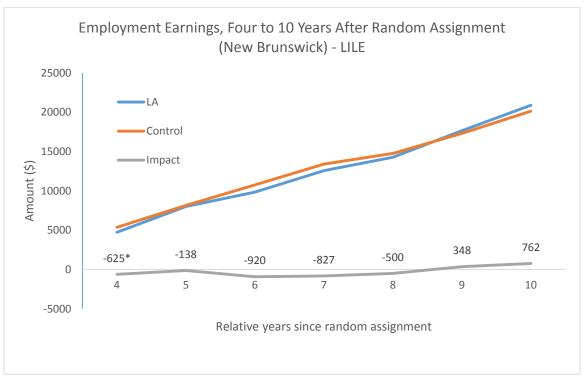

Earnings**







## **Employment Earnings**







#### **Receipt of Self-employment Earnings**







## Before-tax Income







#### **Long-term Impacts on Benefit Receipt**

#### Receipt of Employment Insurance Benefits







#### **Amount of Employment Insurance Benefits**







#### **Receipt of Social Assistance Benefits**







#### **Amount of Social Assistance Benefits**







## **Appendix B: Subgroup Impacts of Learning Accounts in New Brunswick from Tax Records**

**Long-term Impacts on Education Tax Credits** 

**Reported Tuition Fees Paid** 





#### **Reported Education and Textbook Amounts**





#### **Claimed Educational Tax Credits**





#### Long-term Impacts on Employment and Income

#### **Receipt of Employment Earnings**





#### **Employment Earnings**





#### **Receipt of Self-employment Earnings**





#### **Before-tax Income**





### **Long-term Impacts on Benefit Receipt**

#### **Receipt of Employment Insurance Benefits**





#### **Amount of Employment Insurance Benefits**





### Receipt of Social Assistance Benefits





## **Amount of Social Assistance Benefits**





## **Appendix C: Subgroup Impacts of EYH+LA in New Brunswick from Tax Records**

**Long-term Impacts on Education Tax Credits** 

**Reported Tuition Fees Paid** 





#### **Reported Education and Textbook Amounts**





#### **Claimed Educational Tax Credits**





#### Long-term Impacts on Employment and Income

#### **Receipt of Employment Earnings**





#### **Employment Earnings**





## **Receipt of Self-employment Earnings**





## Before-tax Income