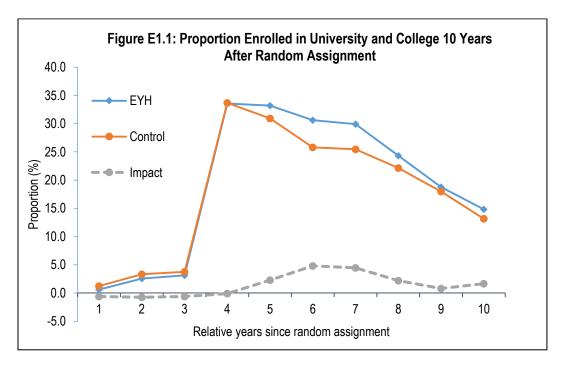

# **Appendix E: Subgroup Impacts of Explore Your Horizons in New Brunswick from Education Data**

**Enrolment in University and College** 

**Enrolment in University** 