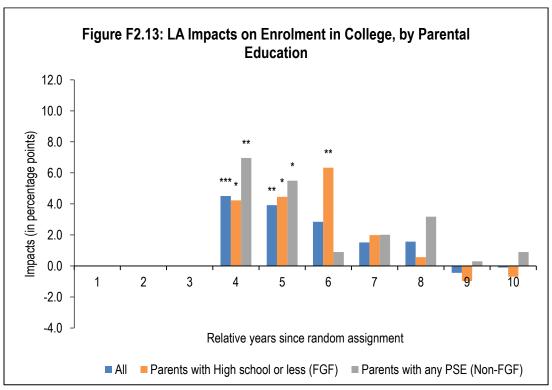

on Benefit Receipt**

## Receipt of Employment Insurance Benefits









## **Amount of Employment Insurance Benefits**









## Receipt of Social Assistance Benefits









## **Amount of Social Assistance Benefits**









# **Appendix E: Subgroup Impacts of Explore Your Horizons in New Brunswick from Education Data**

**Enrolment in University and College** 











**Enrolment in University** 











## **Enrolment in College**











Continuing Studies in University or College











## Switching Institutions (University or College)











# **Appendix F: Subgroup Impacts of Learning Accounts in New Brunswick from Education Data**

**Enrolment in University and College** 











### **Enrolment in University**









### **Enrolment in College**











### **Continuing Studies**











### **Switching Institutions**











# **Appendix G: Subgroup Impacts of EYH+LA in New Brunswick** from Education Data

**Enrolment in University and College** 











### **Enrolment in University**











## **Enrolment in College**











### **Continuing Studies**











### **Switching Institutions**