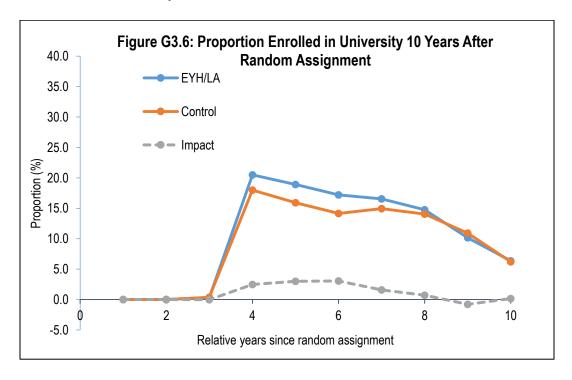

# **Appendix G: Subgroup Impacts of EYH+LA in New Brunswick** from Education Data

**Enrolment in University and College** 

### **Enrolment in University**