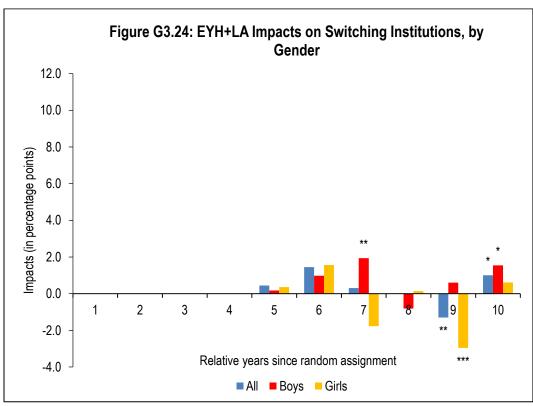

**Enrolment in University** 











## **Enrolment in College**











Continuing Studies in University or College











## Switching Institutions (University or College)











# **Appendix F: Subgroup Impacts of Learning Accounts in New Brunswick from Education Data**

**Enrolment in University and College** 











### **Enrolment in University**









### **Enrolment in College**











### **Continuing Studies**











### **Switching Institutions**











# **Appendix G: Subgroup Impacts of EYH+LA in New Brunswick** from Education Data

**Enrolment in University and College** 











### **Enrolment in University**











## **Enrolment in College**











### **Continuing Studies**











### **Switching Institutions**