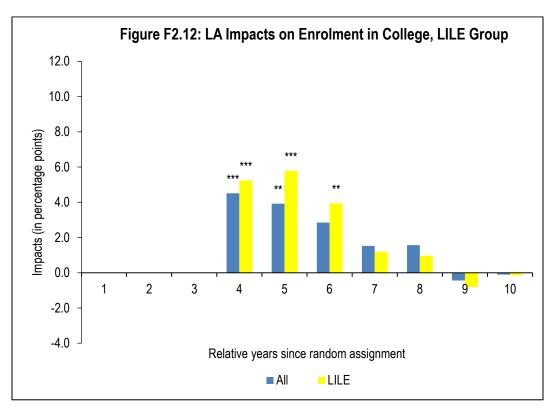

s on Benefit Receipt**

## Receipt of Employment Insurance Benefits









## **Amount of Employment Insurance Benefits**









## Receipt of Social Assistance Benefits









## **Amount of Social Assistance Benefits**









# **Appendix E: Subgroup Impacts of Explore Your Horizons in New Brunswick from Education Data**

**Enrolment in University and College** 











**Enrolment in University** 











## **Enrolment in College**











Continuing Studies in University or College











## Switching Institutions (University or College)











# **Appendix F: Subgroup Impacts of Learning Accounts in New Brunswick from Education Data**

**Enrolment in University and College** 











### **Enrolment in University**









### **Enrolment in College**











### **Continuing Studies**











### **Switching Institutions**











# **Appendix G: Subgroup Impacts of EYH+LA in New Brunswick** from Education Data

**Enrolment in University and College** 











### **Enrolment in University**











## **Enrolment in College**











### **Continuing Studies**











### **Switching Institutions**