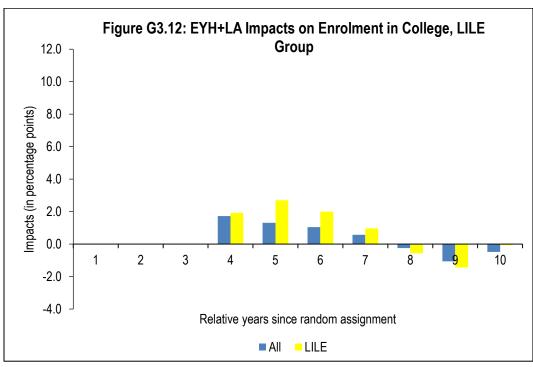

New Brunswick from Education Data**

**Enrolment in University and College** 











**Enrolment in University** 











## **Enrolment in College**











Continuing Studies in University or College











## Switching Institutions (University or College)











# **Appendix F: Subgroup Impacts of Learning Accounts in New Brunswick from Education Data**

**Enrolment in University and College** 











### **Enrolment in University**









### **Enrolment in College**











### **Continuing Studies**











### **Switching Institutions**











# **Appendix G: Subgroup Impacts of EYH+LA in New Brunswick** from Education Data

**Enrolment in University and College** 











### **Enrolment in University**











## **Enrolment in College**











### **Continuing Studies**











### **Switching Institutions**