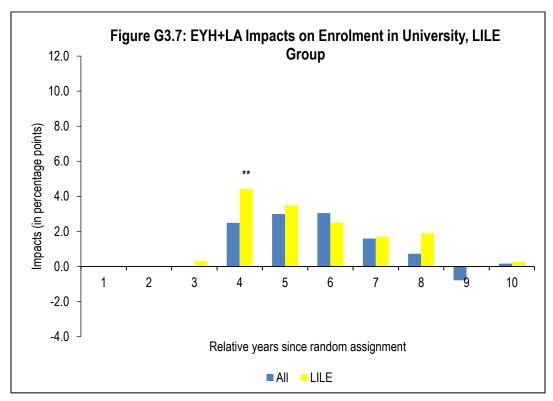

# **Appendix G: Subgroup Impacts of EYH+LA in New Brunswick** from Education Data

**Enrolment in University and College** 

### **Enrolment in University**