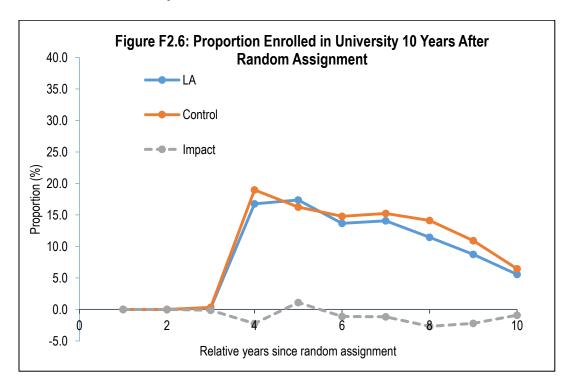

# **Appendix F: Subgroup Impacts of Learning Accounts in New Brunswick from Education Data**

**Enrolment in University and College** 