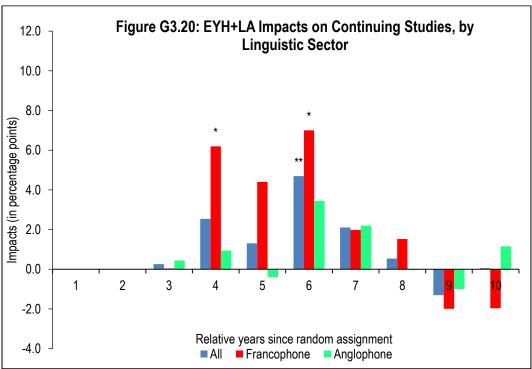

ment in University and College** 











**Enrolment in University** 











## **Enrolment in College**











Continuing Studies in University or College











## Switching Institutions (University or College)











# **Appendix F: Subgroup Impacts of Learning Accounts in New Brunswick from Education Data**

**Enrolment in University and College** 











### **Enrolment in University**









### **Enrolment in College**











### **Continuing Studies**











### **Switching Institutions**











# **Appendix G: Subgroup Impacts of EYH+LA in New Brunswick** from Education Data

**Enrolment in University and College** 











### **Enrolment in University**











## **Enrolment in College**











### **Continuing Studies**











### **Switching Institutions**