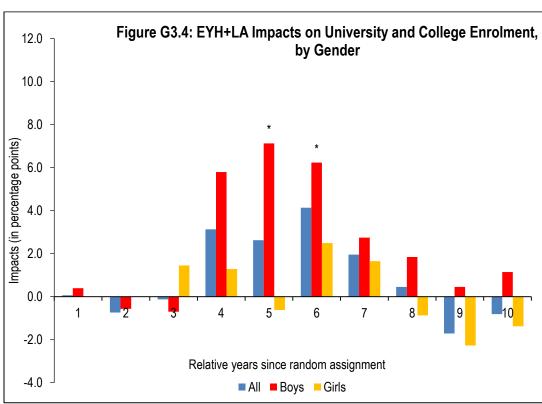

# **Appendix G: Subgroup Impacts of EYH+LA in New Brunswick** from Education Data

**Enrolment in University and College** 

### **Enrolment in University**