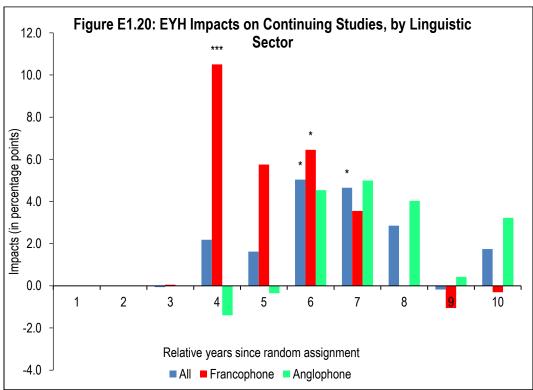

# **Appendix E: Subgroup Impacts of Explore Your Horizons in New Brunswick from Education Data**

**Enrolment in University and College** 

**Enrolment in University** 

## Switching Institutions (University or College)