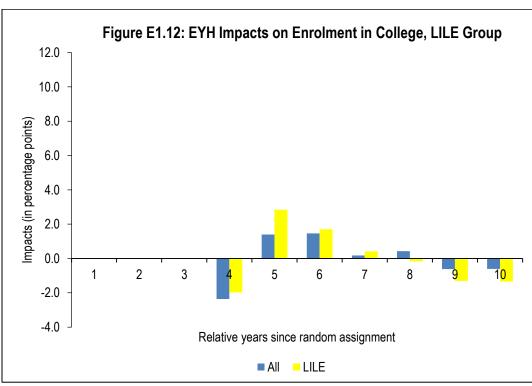

## **Reported Education and Textbook Amounts**









#### **Claimed Educational Tax Credits**









#### Long-term Impacts on Employment and Income

## **Receipt of Employment Earnings**









## **Employment Earnings**









## **Receipt of Self-employment Earnings**









## Before-tax Income









#### **Long-term Impacts on Benefit Receipt**

## Receipt of Employment Insurance Benefits









## **Amount of Employment Insurance Benefits**









## Receipt of Social Assistance Benefits









## **Amount of Social Assistance Benefits**









# **Appendix E: Subgroup Impacts of Explore Your Horizons in New Brunswick from Education Data**

**Enrolment in University and College** 











**Enrolment in University** 











## **Enrolment in College**











Continuing Studies in University or College











## Switching Institutions (University or College)











# **Appendix F: Subgroup Impacts of Learning Accounts in New Brunswick from Education Data**

**Enrolment in University and College** 











### **Enrolment in University**









### **Enrolment in College**











### **Continuing Studies**











### **Switching Institutions**











# **Appendix G: Subgroup Impacts of EYH+LA in New Brunswick** from Education Data

**Enrolment in University and College** 











### **Enrolment in University**











## **Enrolment in College**











### **Continuing Studies**











### **Switching Institutions**