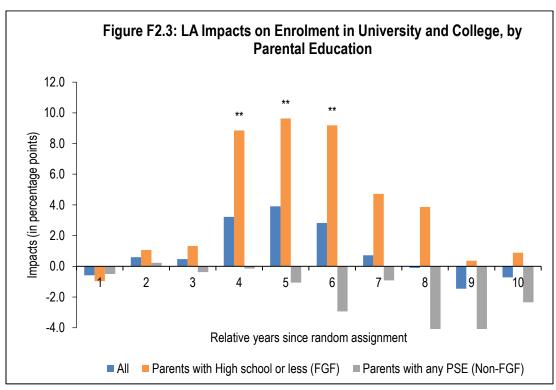

# **Appendix F: Subgroup Impacts of Learning Accounts in New Brunswick from Education Data**

**Enrolment in University and College** 