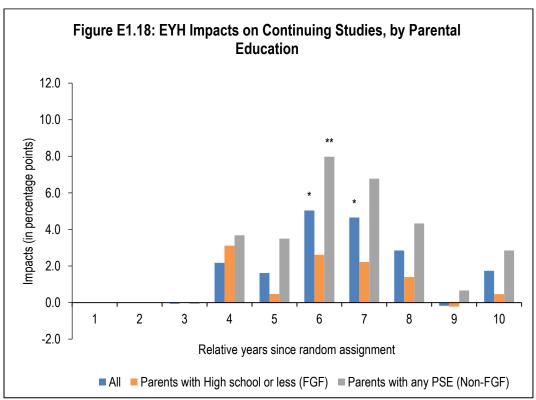

### **Claimed Educational Tax Credits**









#### Long-term Impacts on Employment and Income

## **Receipt of Employment Earnings**









## **Employment Earnings**









## **Receipt of Self-employment Earnings**









## Before-tax Income









#### **Long-term Impacts on Benefit Receipt**

## Receipt of Employment Insurance Benefits









## **Amount of Employment Insurance Benefits**









## Receipt of Social Assistance Benefits









## **Amount of Social Assistance Benefits**









# **Appendix E: Subgroup Impacts of Explore Your Horizons in New Brunswick from Education Data**

**Enrolment in University and College** 











**Enrolment in University** 











## **Enrolment in College**











Continuing Studies in University or College











## Switching Institutions (University or College)











# **Appendix F: Subgroup Impacts of Learning Accounts in New Brunswick from Education Data**

**Enrolment in University and College** 











### **Enrolment in University**









### **Enrolment in College**











### **Continuing Studies**











### **Switching Institutions**











# **Appendix G: Subgroup Impacts of EYH+LA in New Brunswick** from Education Data

**Enrolment in University and College** 











### **Enrolment in University**











## **Enrolment in College**











### **Continuing Studies**











### **Switching Institutions**