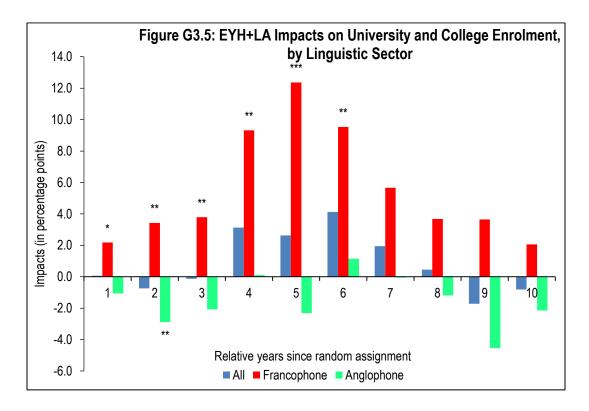

# **Appendix G: Subgroup Impacts of EYH+LA in New Brunswick** from Education Data

**Enrolment in University and College** 

### **Enrolment in University**