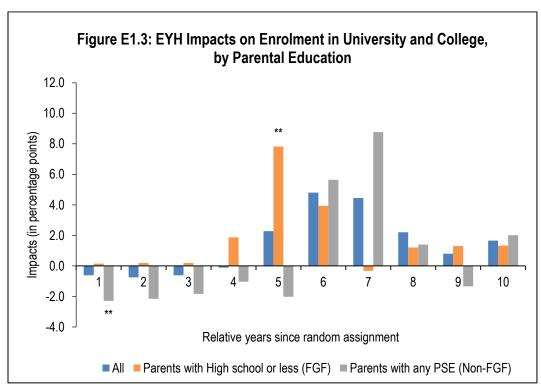

# **Appendix E: Subgroup Impacts of Explore Your Horizons in New Brunswick from Education Data**

**Enrolment in University and College** 

**Enrolment in University** 