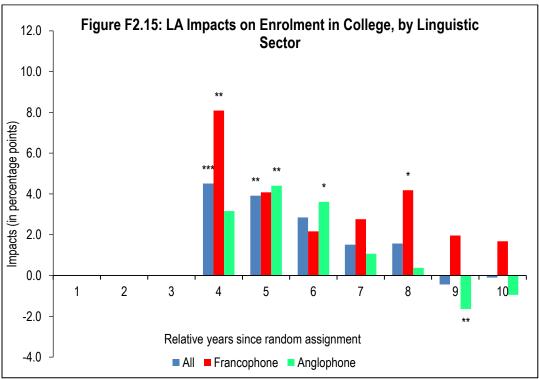

enefit Receipt**

## Receipt of Employment Insurance Benefits









## **Amount of Employment Insurance Benefits**









## Receipt of Social Assistance Benefits









## **Amount of Social Assistance Benefits**









# **Appendix E: Subgroup Impacts of Explore Your Horizons in New Brunswick from Education Data**

**Enrolment in University and College** 











**Enrolment in University** 











## **Enrolment in College**











Continuing Studies in University or College











## Switching Institutions (University or College)











# **Appendix F: Subgroup Impacts of Learning Accounts in New Brunswick from Education Data**

**Enrolment in University and College** 











### **Enrolment in University**









### **Enrolment in College**











### **Continuing Studies**











### **Switching Institutions**











# **Appendix G: Subgroup Impacts of EYH+LA in New Brunswick** from Education Data

**Enrolment in University and College** 











### **Enrolment in University**











## **Enrolment in College**











### **Continuing Studies**











### **Switching Institutions**