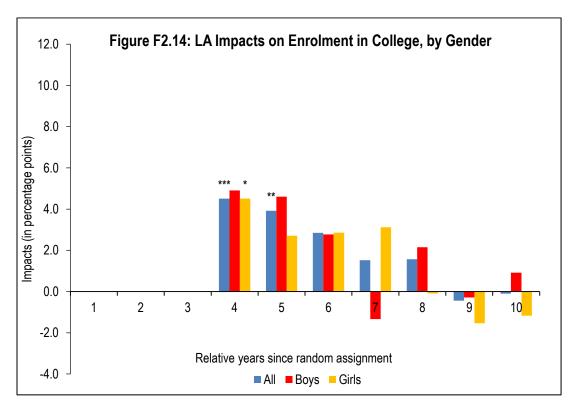

Benefit Receipt**

## Receipt of Employment Insurance Benefits









## **Amount of Employment Insurance Benefits**









## Receipt of Social Assistance Benefits









## **Amount of Social Assistance Benefits**









# **Appendix E: Subgroup Impacts of Explore Your Horizons in New Brunswick from Education Data**

**Enrolment in University and College** 











**Enrolment in University** 











## **Enrolment in College**











Continuing Studies in University or College











## Switching Institutions (University or College)











# **Appendix F: Subgroup Impacts of Learning Accounts in New Brunswick from Education Data**

**Enrolment in University and College** 











### **Enrolment in University**









### **Enrolment in College**











### **Continuing Studies**











### **Switching Institutions**











# **Appendix G: Subgroup Impacts of EYH+LA in New Brunswick** from Education Data

**Enrolment in University and College** 











### **Enrolment in University**











## **Enrolment in College**











### **Continuing Studies**











### **Switching Institutions**