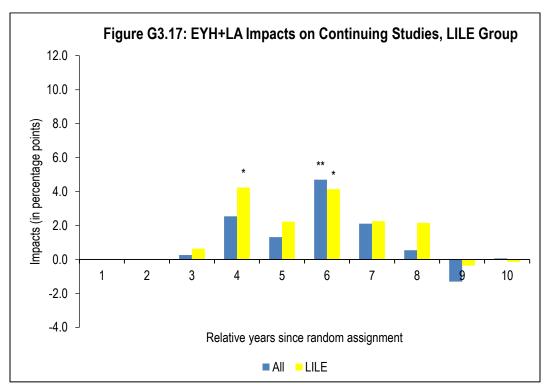

*Enrolment in University and College** 











**Enrolment in University** 











## **Enrolment in College**











Continuing Studies in University or College











## Switching Institutions (University or College)











# **Appendix F: Subgroup Impacts of Learning Accounts in New Brunswick from Education Data**

**Enrolment in University and College** 











### **Enrolment in University**









### **Enrolment in College**











### **Continuing Studies**











### **Switching Institutions**











# **Appendix G: Subgroup Impacts of EYH+LA in New Brunswick** from Education Data

**Enrolment in University and College** 











### **Enrolment in University**











## **Enrolment in College**











### **Continuing Studies**











### **Switching Institutions**