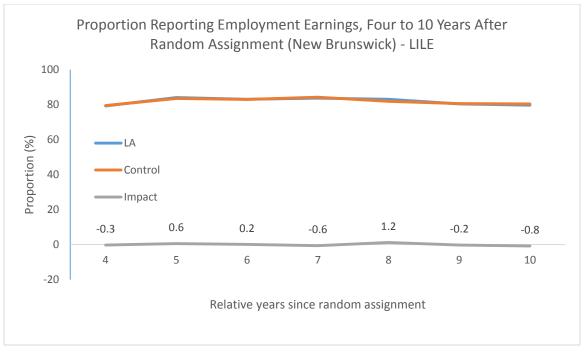

come

#### **Receipt of Employment Earnings**







## **Employment Earnings**







#### **Receipt of Self-employment Earnings**







## Before-tax Income







#### **Long-term Impacts on Benefit Receipt**

#### Receipt of Employment Insurance Benefits







#### **Amount of Employment Insurance Benefits**







#### **Receipt of Social Assistance Benefits**







#### **Amount of Social Assistance Benefits**







## **Appendix B: Subgroup Impacts of Learning Accounts in New Brunswick from Tax Records**

**Long-term Impacts on Education Tax Credits** 

**Reported Tuition Fees Paid** 





#### **Reported Education and Textbook Amounts**





#### **Claimed Educational Tax Credits**





#### Long-term Impacts on Employment and Income

#### **Receipt of Employment Earnings**





#### **Employment Earnings**





#### **Receipt of Self-employment Earnings**





#### **Before-tax Income**





### **Long-term Impacts on Benefit Receipt**

#### **Receipt of Employment Insurance Benefits**





#### **Amount of Employment Insurance Benefits**





### Receipt of Social Assistance Benefits





## **Amount of Social Assistance Benefits**





## **Appendix C: Subgroup Impacts of EYH+LA in New Brunswick from Tax Records**

**Long-term Impacts on Education Tax Credits** 

**Reported Tuition Fees Paid** 





#### **Reported Education and Textbook Amounts**





#### **Claimed Educational Tax Credits**





#### Long-term Impacts on Employment and Income

#### **Receipt of Employment Earnings**





#### **Employment Earnings**





## **Receipt of Self-employment Earn