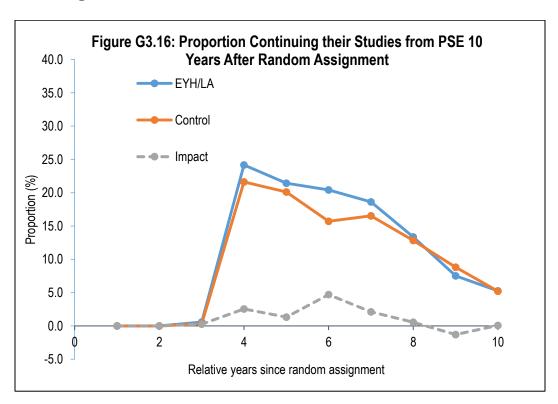

**Enrolment in University and College** 











**Enrolment in University** 











## **Enrolment in College**











Continuing Studies in University or College











## Switching Institutions (University or College)











# **Appendix F: Subgroup Impacts of Learning Accounts in New Brunswick from Education Data**

**Enrolment in University and College** 











### **Enrolment in University**









### **Enrolment in College**











### **Continuing Studies**











### **Switching Institutions**











# **Appendix G: Subgroup Impacts of EYH+LA in New Brunswick** from Education Data

**Enrolment in University and College** 











### **Enrolment in University**











## **Enrolment in College**











### **Continuing Studies**











### **Switching Institutions**