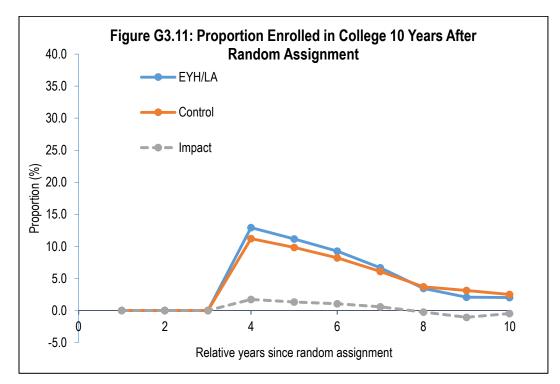

n New Brunswick from Education Data**

**Enrolment in University and College** 











**Enrolment in University** 











## **Enrolment in College**











Continuing Studies in University or College











## Switching Institutions (University or College)











# **Appendix F: Subgroup Impacts of Learning Accounts in New Brunswick from Education Data**

**Enrolment in University and College** 











### **Enrolment in University**









### **Enrolment in College**











### **Continuing Studies**











### **Switching Institutions**











# **Appendix G: Subgroup Impacts of EYH+LA in New Brunswick** from Education Data

**Enrolment in University and College** 











### **Enrolment in University**











## **Enrolment in College**











### **Continuing Studies**











### **Switching Institutions**