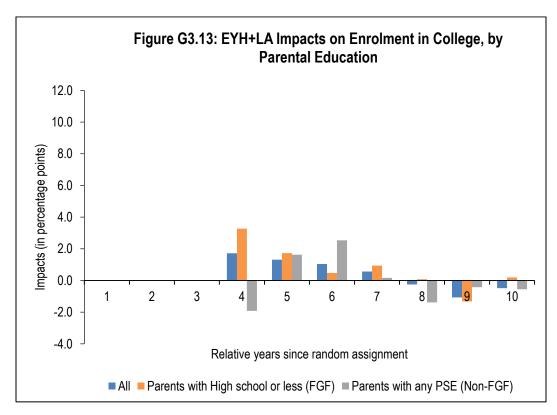

w Brunswick from Education Data**

**Enrolment in University and College** 











**Enrolment in University** 











## **Enrolment in College**











Continuing Studies in University or College











## Switching Institutions (University or College)











# **Appendix F: Subgroup Impacts of Learning Accounts in New Brunswick from Education Data**

**Enrolment in University and College** 











### **Enrolment in University**









### **Enrolment in College**











### **Continuing Studies**











### **Switching Institutions**











# **Appendix G: Subgroup Impacts of EYH+LA in New Brunswick** from Education Data

**Enrolment in University and College** 











### **Enrolment in University**











## **Enrolment in College**











### **Continuing Studies**











### **Switching Institutions**