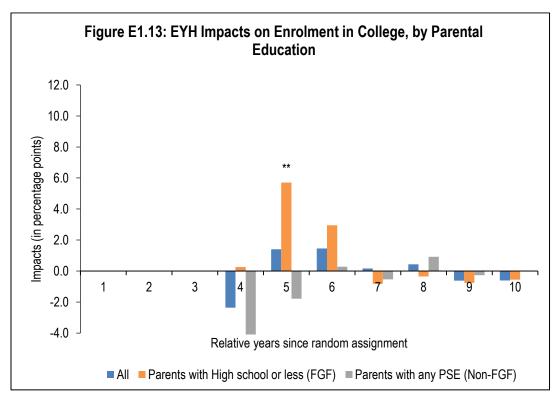

**Reported Education and Textbook Amounts**









#### **Claimed Educational Tax Credits**









#### Long-term Impacts on Employment and Income

## **Receipt of Employment Earnings**









## **Employment Earnings**









## **Receipt of Self-employment Earnings**









## Before-tax Income









#### **Long-term Impacts on Benefit Receipt**

## Receipt of Employment Insurance Benefits









## **Amount of Employment Insurance Benefits**









## Receipt of Social Assistance Benefits









## **Amount of Social Assistance Benefits**









# **Appendix E: Subgroup Impacts of Explore Your Horizons in New Brunswick from Education Data**

**Enrolment in University and College** 











**Enrolment in University** 











## **Enrolment in College**











Continuing Studies in University or College











## Switching Institutions (University or College)











# **Appendix F: Subgroup Impacts of Learning Accounts in New Brunswick from Education Data**

**Enrolment in University and College** 











### **Enrolment in University**









### **Enrolment in College**











### **Continuing Studies**











### **Switching Institutions**











# **Appendix G: Subgroup Impacts of EYH+LA in New Brunswick** from Education Data

**Enrolment in University and College** 











### **Enrolment in University**











## **Enrolment in College**











### **Continuing Studies**











### **Switching Institutions**