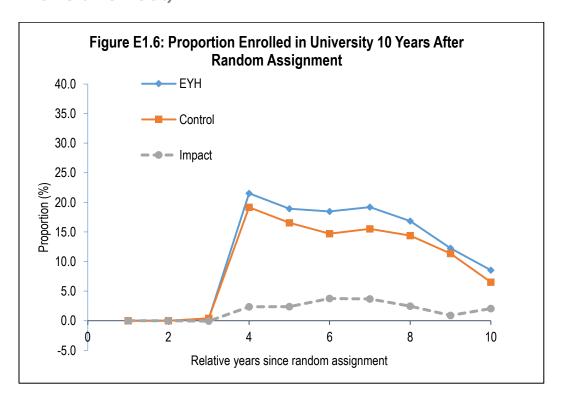

# **Appendix E: Subgroup Impacts of Explore Your Horizons in New Brunswick from Education Data**

**Enrolment in University and College** 

**Enrolment in University** 