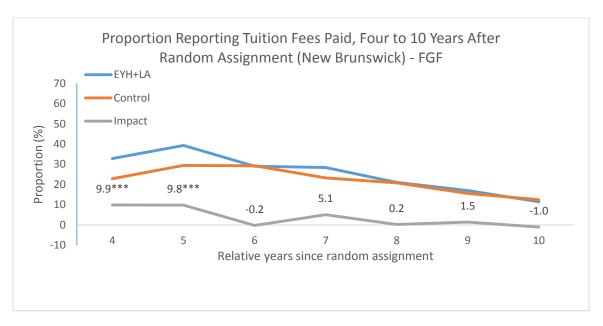

## **Appendix C: Subgroup Impacts of EYH+LA in New Brunswick from Tax Records**

**Long-term Impacts on Education Tax Credits** 

**Reported Tuition Fees Paid** 