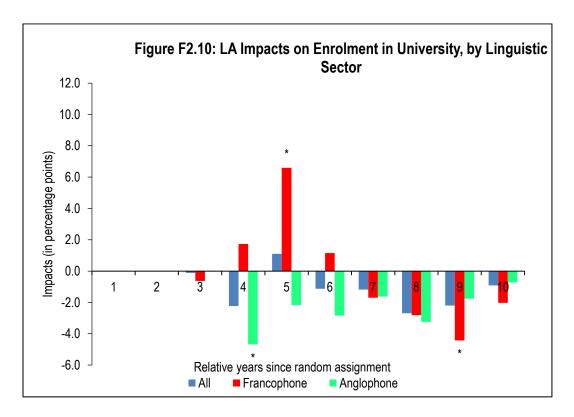

e









#### **Long-term Impacts on Benefit Receipt**

## Receipt of Employment Insurance Benefits









## **Amount of Employment Insurance Benefits**









## Receipt of Social Assistance Benefits









## **Amount of Social Assistance Benefits**









# **Appendix E: Subgroup Impacts of Explore Your Horizons in New Brunswick from Education Data**

**Enrolment in University and College** 











**Enrolment in University** 











## **Enrolment in College**











Continuing Studies in University or College











## Switching Institutions (University or College)











# **Appendix F: Subgroup Impacts of Learning Accounts in New Brunswick from Education Data**

**Enrolment in University and College** 











### **Enrolment in University**









### **Enrolment in College**











### **Continuing Studies**











### **Switching Institutions**











# **Appendix G: Subgroup Impacts of EYH+LA in New Brunswick** from Education Data

**Enrolment in University and College** 











### **Enrolment in University**











## **Enrolment in College**











### **Continuing Studies**











### **Switching Institutions**