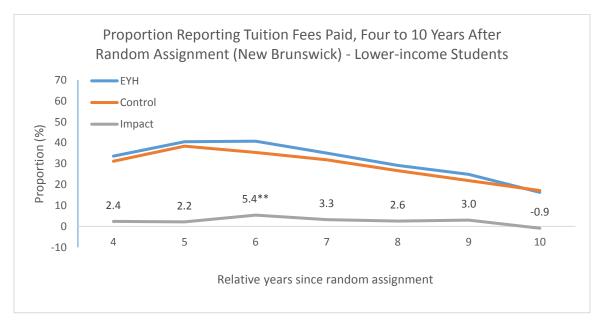

## **Appendix A: Subgroup Impacts of Explore Your Horizons in New Brunswick from Tax Records**

**Long-term Impacts on Education Tax Credits** 

**Reported Tuition Fees Paid** 