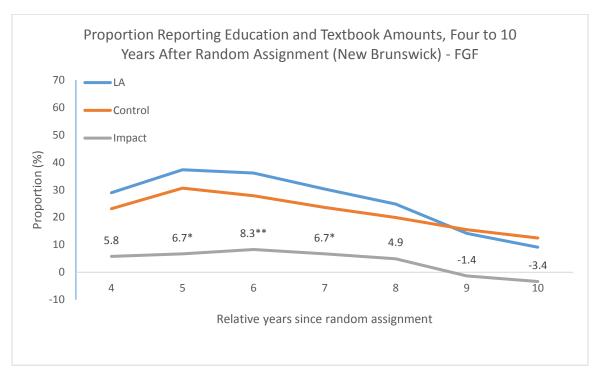

### **Reported Education and Textbook Amounts**







#### Claimed educational tax credits







#### Long-term Impacts on Employment and Income

#### **Receipt of Employment Earnings**







## **Employment Earnings**







#### **Receipt of Self-employment Earnings**







## Before-tax Income







#### **Long-term Impacts on Benefit Receipt**

#### Receipt of Employment Insurance Benefits







#### **Amount of Employment Insurance Benefits**







#### **Receipt of Social Assistance Benefits**







#### **Amount of Social Assistance Benefits**







## **Appendix B: Subgroup Impacts of Learning Accounts in New Brunswick from Tax Records**

**Long-term Impacts on Education Tax Credits** 

**Reported Tuition Fees Paid** 





#### **Reported Education and Textbook Amounts**





#### **Claimed Educational Tax Credits**





#### Long-term Impacts on Employment and Income

#### **Receipt of Employment Earnings**





#### **Employment Earnings**





#### **Receipt of Self-employment Earnings**





#### **Before-tax Income**





### **Long-term Impacts on Benefit Receipt**

#### **Receipt of Employment Insurance Benefits**





#### **Amount of Employment Insurance Benefits**





### Receipt of Social Assistance Benefits





## **Amount of Social Assistance Benefits**





## **Appendix C: Subgroup Impacts of EYH+LA in New Brunswick from Tax Records**

**Long-term Impacts on Education Tax Credits** 

**Reported Tuition Fees Paid** 





#### **Reported Education and Textbook Amounts**





#### **Claimed Educational Tax Credits**





#### Long-term Impacts