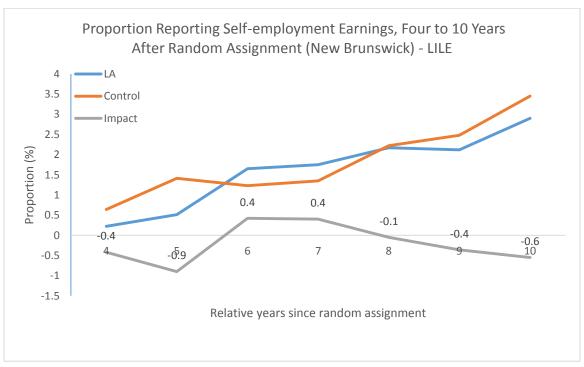

#### **Receipt of Self-employment Earnings**







## Before-tax Income







#### **Long-term Impacts on Benefit Receipt**

#### Receipt of Employment Insurance Benefits







#### **Amount of Employment Insurance Benefits**







#### **Receipt of Social Assistance Benefits**







#### **Amount of Social Assistance Benefits**







## **Appendix B: Subgroup Impacts of Learning Accounts in New Brunswick from Tax Records**

**Long-term Impacts on Education Tax Credits** 

**Reported Tuition Fees Paid** 





#### **Reported Education and Textbook Amounts**





#### **Claimed Educational Tax Credits**





#### Long-term Impacts on Employment and Income

#### **Receipt of Employment Earnings**





#### **Employment Earnings**





#### **Receipt of Self-employment Earnings**





#### **Before-tax Income**





### **Long-term Impacts on Benefit Receipt**

#### **Receipt of Employment Insurance Benefits**





#### **Amount of Employment Insurance Benefits**





### Receipt of Social Assistance Benefits





## **Amount of Social Assistance Benefits**





## **Appendix C: Subgroup Impacts of EYH+LA in New Brunswick from Tax Records**

**Long-term Impacts on Education Tax Credits** 

**Reported Tuition Fees Paid** 





#### **Reported Education and Textbook Amounts**





#### **Claimed Educational Tax Credits**





#### Long-term Impacts on Employment and Income

#### **Receipt of Employment Earnings**





#### **Employment Earnings**





## **Receipt of Self-employment Earnings**





## Before-tax Income





#### **Long-term Impacts on Benefit Receipt**