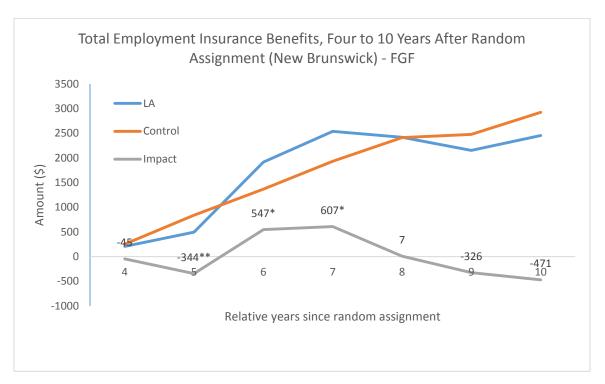

## **Amount of Employment Insurance Benefits**







#### **Receipt of Social Assistance Benefits**







#### **Amount of Social Assistance Benefits**







## **Appendix B: Subgroup Impacts of Learning Accounts in New Brunswick from Tax Records**

**Long-term Impacts on Education Tax Credits** 

**Reported Tuition Fees Paid** 





#### **Reported Education and Textbook Amounts**





#### **Claimed Educational Tax Credits**





#### Long-term Impacts on Employment and Income

#### **Receipt of Employment Earnings**





#### **Employment Earnings**





#### **Receipt of Self-employment Earnings**





#### **Before-tax Income**





### **Long-term Impacts on Benefit Receipt**

#### **Receipt of Employment Insurance Benefits**





#### **Amount of Employment Insurance Benefits**





### Receipt of Social Assistance Benefits





## **Amount of Social Assistance Benefits**





## **Appendix C: Subgroup Impacts of EYH+LA in New Brunswick from Tax Records**

**Long-term Impacts on Education Tax Credits** 

**Reported Tuition Fees Paid** 





#### **Reported Education and Textbook Amounts**





#### **Claimed Educational Tax Credits**





#### Long-term Impacts on Employment and Income

#### **Receipt of Employment Earnings**





#### **Employment Earnings**





## **Receipt of Self-employment Earnings**





## Before-tax Income





#### **Long-term Impacts on Benefit Receipt**

## Receipt of Employment Insurance Benefits





## **Amount of Employment Insurance Benefits**





## **Receipt of Social Assistance Benefits**





## **Amount of Social Assistance