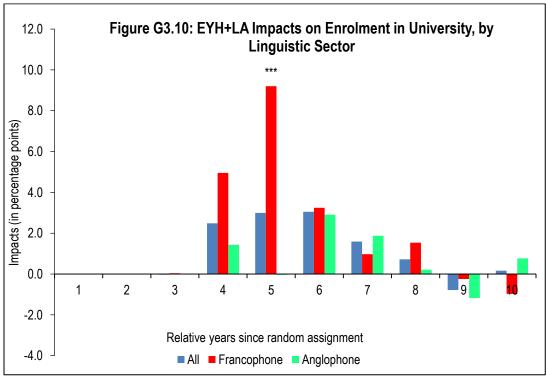

# **Appendix G: Subgroup Impacts of EYH+LA in New Brunswick** from Education Data

**Enrolment in University and College** 

### **Enrolment in University**