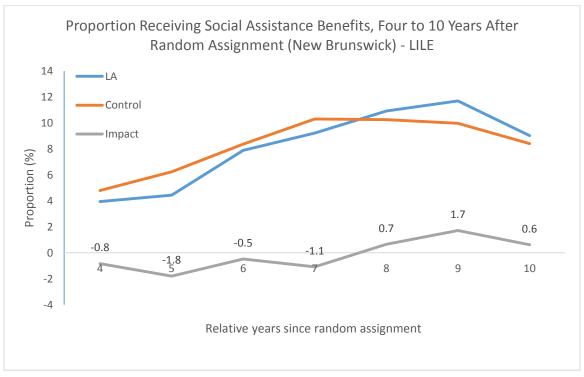

#### **Receipt of Social Assistance Benefits**







#### **Amount of Social Assistance Benefits**







## **Appendix B: Subgroup Impacts of Learning Accounts in New Brunswick from Tax Records**

**Long-term Impacts on Education Tax Credits** 

**Reported Tuition Fees Paid** 





#### **Reported Education and Textbook Amounts**





#### **Claimed Educational Tax Credits**





#### Long-term Impacts on Employment and Income

#### **Receipt of Employment Earnings**





#### **Employment Earnings**





#### **Receipt of Self-employment Earnings**





#### **Before-tax Income**





### **Long-term Impacts on Benefit Receipt**

#### **Receipt of Employment Insurance Benefits**





#### **Amount of Employment Insurance Benefits**





### Receipt of Social Assistance Benefits





## **Amount of Social Assistance Benefits**





## **Appendix C: Subgroup Impacts of EYH+LA in New Brunswick from Tax Records**

**Long-term Impacts on Education Tax Credits** 

**Reported Tuition Fees Paid** 





#### **Reported Education and Textbook Amounts**





#### **Claimed Educational Tax Credits**





#### Long-term Impacts on Employment and Income

#### **Receipt of Employment Earnings**





#### **Employment Earnings**





## **Receipt of Self-employment Earnings**





## Before-tax Income





#### **Long-term Impacts on Benefit Receipt**

## Receipt of Employment Insurance Benefits





## **Amount of Employment Insurance Benefits**





## **Receipt of Social Assistance Benefits**





## **Amount of Social Assistance Benefits**





## **Appendix D: Subgroup Impacts