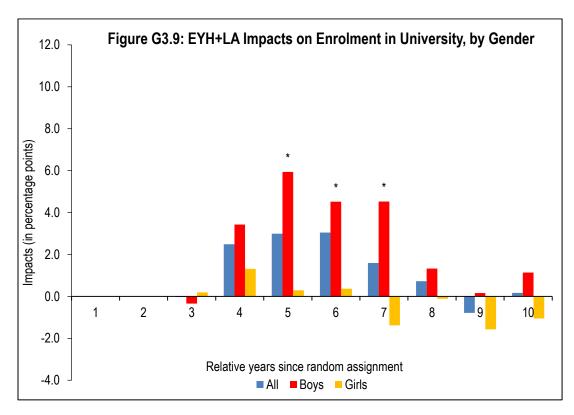

# **Appendix G: Subgroup Impacts of EYH+LA in New Brunswick** from Education Data

**Enrolment in University and College** 

### **Enrolment in University**