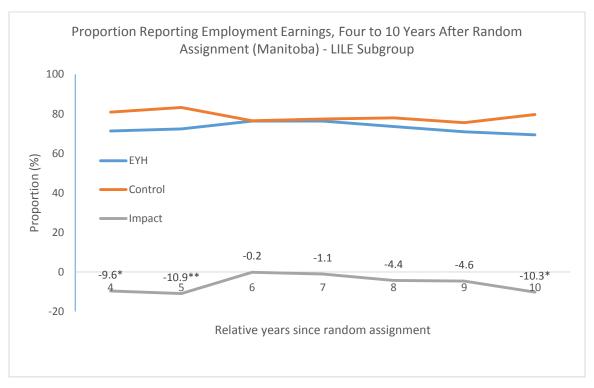

## **Appendix D: Subgroup Impacts of Explore Your Horizons in Manitoba from Tax Records**

**Long-term Impacts on Education Tax Credits** 

**Reported Tuition Fees Paid** 

## **Receipt of Employment Earnings**