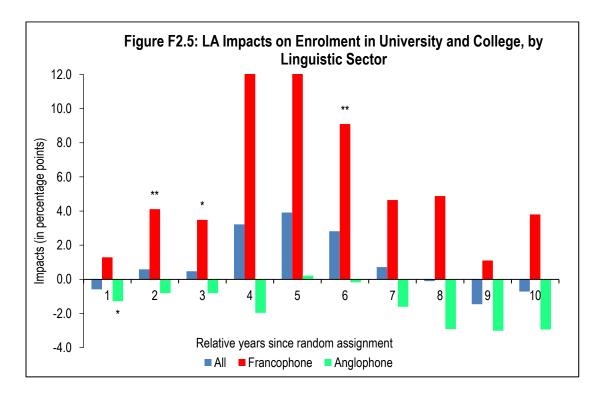

# **Appendix F: Subgroup Impacts of Learning Accounts in New Brunswick from Education Data**

**Enrolment in University and College** 