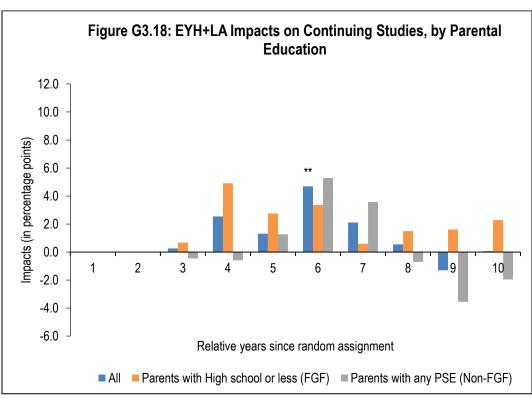

nrolment in University and College** 











**Enrolment in University** 











## **Enrolment in College**











Continuing Studies in University or College











## Switching Institutions (University or College)











# **Appendix F: Subgroup Impacts of Learning Accounts in New Brunswick from Education Data**

**Enrolment in University and College** 











### **Enrolment in University**









### **Enrolment in College**











### **Continuing Studies**











### **Switching Institutions**











# **Appendix G: Subgroup Impacts of EYH+LA in New Brunswick** from Education Data

**Enrolment in University and College** 











### **Enrolment in University**











## **Enrolment in College**











### **Continuing Studies**











### **Switching Institutions**