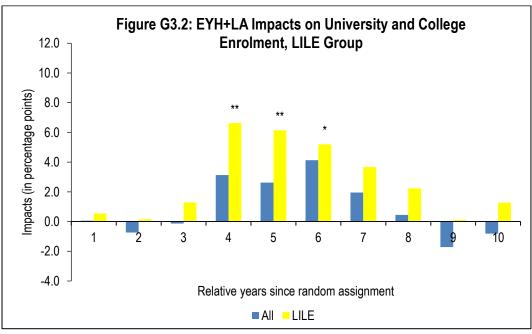

Benefits**









# **Appendix E: Subgroup Impacts of Explore Your Horizons in New Brunswick from Education Data**

**Enrolment in University and College** 











**Enrolment in University** 











## **Enrolment in College**











Continuing Studies in University or College











## Switching Institutions (University or College)











# **Appendix F: Subgroup Impacts of Learning Accounts in New Brunswick from Education Data**

**Enrolment in University and College** 











### **Enrolment in University**









### **Enrolment in College**











### **Continuing Studies**











### **Switching Institutions**











# **Appendix G: Subgroup Impacts of EYH+LA in New Brunswick** from Education Data

**Enrolment in University and College** 











### **Enrolment in University**











## **Enrolment in College**











### **Continuing Studies**











### **Switching Institutions**