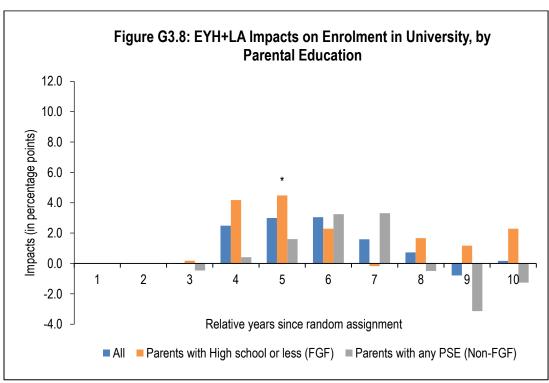

# **Appendix G: Subgroup Impacts of EYH+LA in New Brunswick** from Education Data

**Enrolment in University and College** 

### **Enrolment in University**