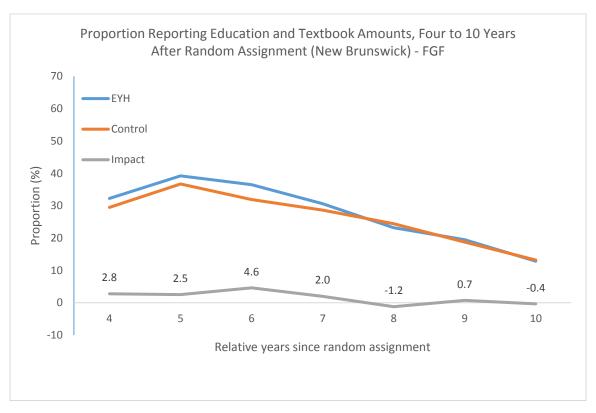

o.ca

## Cite this publication in the following format:

Hui, T. S. and Ford, R. (2018). *Education and Labour Market Impacts from the Future to Discover Project: Appendix*. Toronto: Higher Education Quality Council of Ontario.



The opinions expressed in this research document are those of the authors and do not necessarily represent the views or official policies of the Higher Education Quality Council of Ontario or other agencies or organizations that may have provided support, financial or otherwise, for this project. © Queens Printer for Ontario, 2018

## **Appendix A: Subgroup Impacts of Explore Your Horizons in New Brunswick from Tax Records**

**Long-term Impacts on Education Tax Credits** 

**Reported Tuition Fees Paid** 







### **Reported Education and Textbook Amounts**







#### Claimed educational tax credits







#### Long-term Impacts on Employment and Income

#### **Receipt of Employment Earnings**







## **Employment Earnings**







#### **Receipt of Self-employment Earnings**







## Before-tax Income







#### **Long-term Impacts on Benefit Receipt**

#### Receipt of Employment Insurance Benefits







#### **Amount of Employment Insurance Benefits**







#### **Receipt of Social Assistance Benefits**







#### **Amount of Social Assistance Benefits**







## **Appendix B: Subgroup Impacts of Learning Accounts in New Brunswick from Tax Records**

**Long-term Impacts on Education Tax Credits** 

**Reported Tuition Fees Paid** 





#### **Reported Education and Textbook Amounts**





#### **Claimed Educational Tax Credits**





#