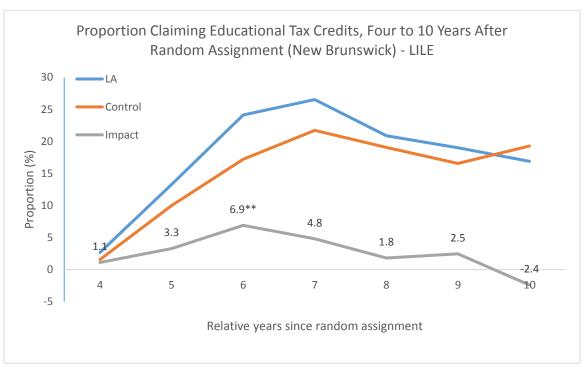

#### Claimed educational tax credits







#### Long-term Impacts on Employment and Income

#### **Receipt of Employment Earnings**







## **Employment Earnings**







#### **Receipt of Self-employment Earnings**







## Before-tax Income







#### **Long-term Impacts on Benefit Receipt**

#### Receipt of Employment Insurance Benefits







#### **Amount of Employment Insurance Benefits**







#### **Receipt of Social Assistance Benefits**







#### **Amount of Social Assistance Benefits**







## **Appendix B: Subgroup Impacts of Learning Accounts in New Brunswick from Tax Records**

**Long-term Impacts on Education Tax Credits** 

**Reported Tuition Fees Paid** 





#### **Reported Education and Textbook Amounts**





#### **Claimed Educational Tax Credits**





#### Long-term Impacts on Employment and Income

#### **Receipt of Employment Earnings**





#### **Employment Earnings**





#### **Receipt of Self-employment Earnings**





#### **Before-tax Income**





### **Long-term Impacts on Benefit Receipt**

#### **Receipt of Employment Insurance Benefits**





#### **Amount of Employment Insurance Benefits**





### Receipt of Social Assistance Benefits





## **Amount of Social Assistance Benefits**





## **Appendix C: Subgroup Impacts of EYH+LA in New Brunswick from Tax Records**

**Long-term Impacts on Education Tax Credits** 

**Reported Tuition Fees Paid** 





#### **Reported Education and Textbook Amounts**





#### **Claimed Educational Tax Credits**





#### Long-term Impacts on Employment and Income

#### **Receipt of Emp